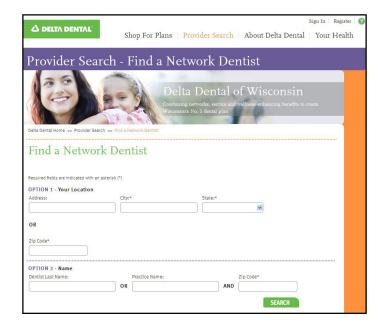

## On the Web

- 1. Our user-friendly website lets you find a dentist quickly and easily. Go to <a href="www.deltadentalwi.com">www.deltadentalwi.com</a> and click the "Provider Search" tab and "Find A Network Dentist" in the drop-down box. Enter your address, city, and state, or ZIP code. Additional search criteria let you search for dentists by their last name, practice name, or ZIP code.
- Dentist listings will appear, with network affiliation (Delta Dental Premier or Delta Dental PPO) noted. You can then narrow your search to Delta Dental Premier or Delta Dental PPO network dentists, and narrow or broaden your search radius.
- 3. You can also narrow your search by specialty, gender, language spoken, and hours of operation.
- 4. Your search results can be sorted by name, contact information, and driving distance. This list can be printed, emailed, or saved as a PDF.